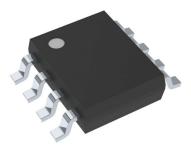

# Small Outline Packages SOP

**Standard SOP** 

#### Suchi Semicon Offers

- Lead Count: 4,8,14,16,20,24,28
- o Lead Pitch : 1.27 mm
- Package Thickness : ~1.75mm
- $\circ$  MSL Level 1
- **o** Zero Delamination Process
- AECQ100/101 Qualification Options
- o ROHS Compliance