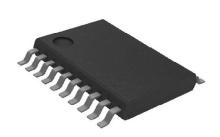

TSOP

### Suchi Semicon Offers

- Lead Count: 20 to 66 leads
- Lead Pitch : 0.5mm
- Package Thickness : ~1mm
- o MSL Level 1
- Zero Delamination Process
- AECQ100/101 Qualification Options
- ROHS Compliance