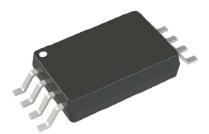

#### TSSOP

### Suchi Semicon Offers

- Lead Count: 8 to 48 leads
- o Lead Pitch : 0.5mm
- Package Thickness : less than 1mm
- o MSL Level 1
- Zero Delamination Process
- AECQ100/101 Qualification Options
- ROHS Compliance