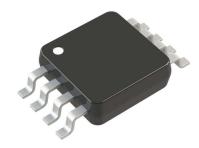

### MSOP

## Suchi Semicon Offers

- Lead Count: 8.10,12, 16, 20 leads
- Lead Pitch: 0.65mm
- Package Thickness : less than 1mm
- o MSL Level 1
- Zero Delamination Process
- AECQ100/101 Qualification Options
- o ROHS Compliance