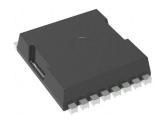

**Configuration:** 3 leads with large me

leads with large metal tab for efficient heat dissipation. Throughhole technology and secured to a heat sink with a screw or clip

**TO-Leadless (TOLL)** 

Suchi Semicon Offers

•**Dimensions**: The TOLL package typically measures 10x11x2.3 mm

## **Lead Configuration:**

Leadless package offering compact design enabling substantial foot print reduction design for surface mount