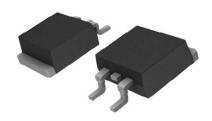

**Dimensions**: Width of around 10.16 mm and a height of 4.57 mm

**Lead Configuration**: 3 leads with surface mounting features

**TO247** 

Suchi Semicon Offers

**Dimensions**: Width of around 15.8 mm and a height of approximately 20.0 mm