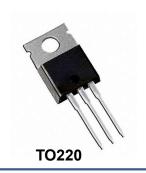

## Power Packages TOXXX

Suchi Semicon Offers

**Dimensions**: The standard dimensions include a width of 10.3 mm and a height of around 15.9 mm.

**Lead Configuration:** 3 leads with heatsink

**TO263** 

Suchi Semicon Offers