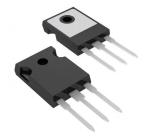

**Dimensions**: Width of around 10.16 mm and a height of 4.57 mm

**Lead Configuration**: 3 leads with surface mounting features

**TO247** 

Suchi Semicon Offers

**Dimensions**: Width of around 15.8 mm and a height of approximately 20.0 mm

**Configuration:** 3 leads with large me

leads with large metal tab for efficient heat dissipation. Throughhole technology and secured to a heat sink with a screw or clip

**TO-Leadless (TOLL)** 

Suchi Semicon Offers